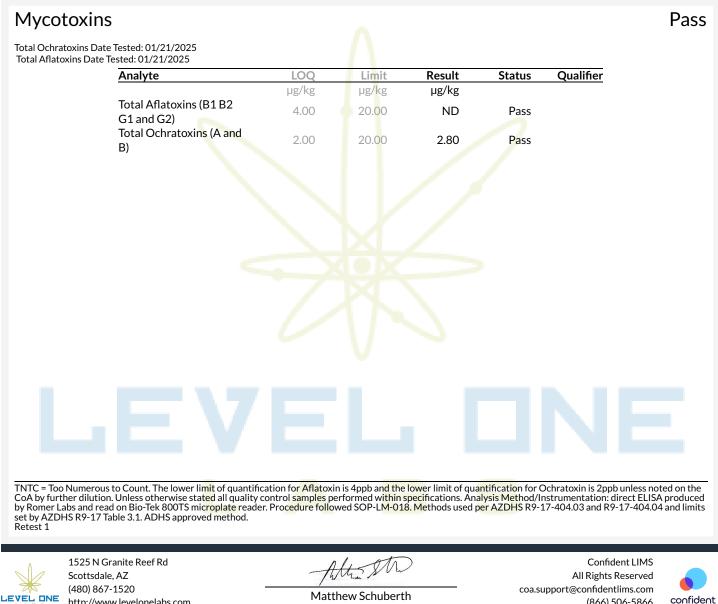

### [Turn Up] - Botanica Blend - Lemonade Stand

Concentrates & Extracts, Formulated Vape Oil, Butane METHOD OF EXTRACTION: BUTANE

Microbials

Pass

| Analyte                                                                           | Result                     | Result Units | Status | Qualifier |
|-----------------------------------------------------------------------------------|----------------------------|--------------|--------|-----------|
| E. Coli                                                                           | <10                        | CFU/G        | Pass   |           |
| Salmonella                                                                        | Not <mark>D</mark> etected | in one gram  | Pass   |           |
| Aspergillus terreus                                                               | Not <mark>D</mark> etected | in one gram  | Pass   |           |
| Aspergillus fumigatus, Aspergillu <mark>s</mark> flavus, and<br>Aspergillus niger | Not Detected               | in one gram  | Pass   |           |
|                                                                                   |                            |              |        |           |
|                                                                                   |                            |              |        |           |
|                                                                                   |                            |              |        |           |
|                                                                                   |                            |              |        |           |
|                                                                                   |                            |              |        |           |
|                                                                                   |                            |              |        |           |
|                                                                                   |                            |              |        |           |

Qualifiers: Date Tested: 01/21/2025 12:00 am

TNTC = Too Numerous to Count. The lower limit of quantification for E. coli is 10 CFU/g unless noted on the CoA by further dilution. Unless otherwise stated all quality control samples performed within specifications. Analysis Method/Instrumentation: E. coli plating via 3M Petrifilm per SOP-LM-019, Salmonella spp. And Aspergillus spp. detection by Bio-Rad CFX96 Deep Well real-time PCR per SOP-LM-016 & SOP-LM-017. Methods used per AZDHS R9-17-404.04 and microbial limits set by AZDHS R9-17 Table 3.1. ADHS approved method for microbials for all listed organisms.